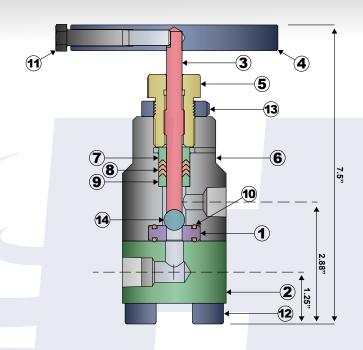

# NV-20B SERIES BLOCK / BLEED VALVE PARTS LIST

| REF# | NAME & DESCRIPTION                | QTY | PART #  |
|------|-----------------------------------|-----|---------|
| 1    | Seat                              | 1   | 0260*   |
| 2    | Inlet Flange 1/2" NPTF            | 1   | 0349    |
| 2A   | Autoclave type 9/16" MP           | 1   | 0349A   |
| 3    | Stem                              | 1   | 0051    |
| 4    | Handle                            | 1   | 0351    |
| 5    | Packing Nut                       | 1   | 0352    |
| 6    | Body                              | 1   | 0353    |
| 6A   | Autoclave type 9/16" MP Body      | 1   | 0353A   |
| 7    | Female Adapter                    | 1   | 0347    |
| 8    | Packing                           | 3   | 0292*   |
| 9    | Male Adapter                      | 1   | 0272*   |
| 10   | O-Rings                           | 2   | 0282*   |
| 11   | Hex Head Bolt                     | 1   | 0408    |
| 12   | Manifold Head Bolts (Socket Head) | 4   | 0037    |
| 13   | Lock Nut                          | 3   | 0416    |
| 14   | Ball                              | 3   | 0281-C* |